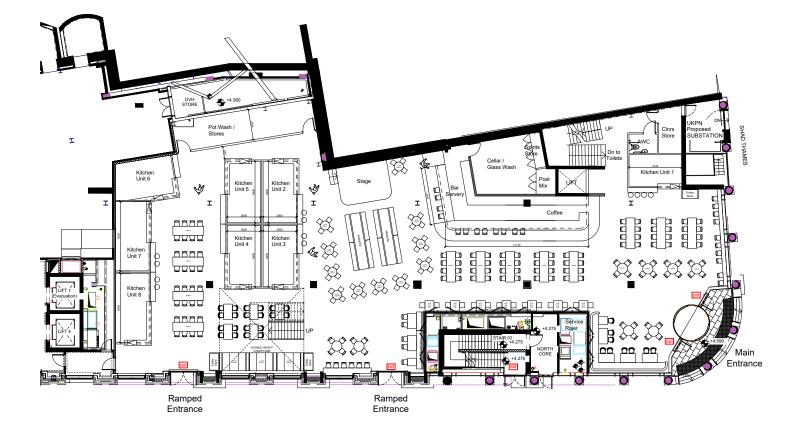

Proposed Ground Floor Plan

m0 1 2 3 4 5 6 7 8 9 10 SCALE Max 1:100

Proposed First Floor Plan

Scale 1:100

levels and dimensions must be checked on site by htractor prior to commencement of works. Any liations must be reported to JSA Design. information hereon in is the copyright of JSA Design. rown in 6/ul ci n and is forbiddren without the written B 10.12.24 Revised to show true kitchen layouts (LS) A 03.12.24 Revised following client feedback (LS)