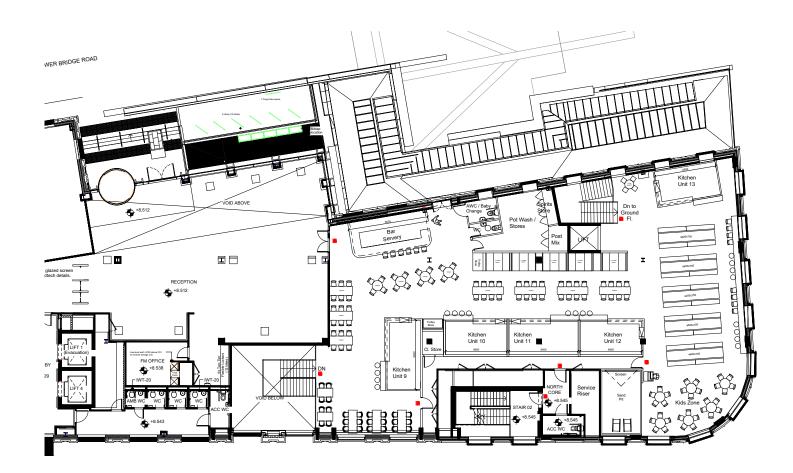

Proposed Ground Floor Plan

m0 1 2 3 4 5 6 7 8 9 10 SCALE Max 1:100

Proposed First Floor Plan

Scale 1:100

levels and dimensions must be checked on site by htractor prior to commencement of works. Any liations must be reported to JSA Design. information hereon in is the copyright of JSA Design. rown in 6/ul ci n and is forbiddren without the written B 10.12.24 Revised to show true kitchen layouts (LS) A 03.12.24 Revised following client feedback (LS)